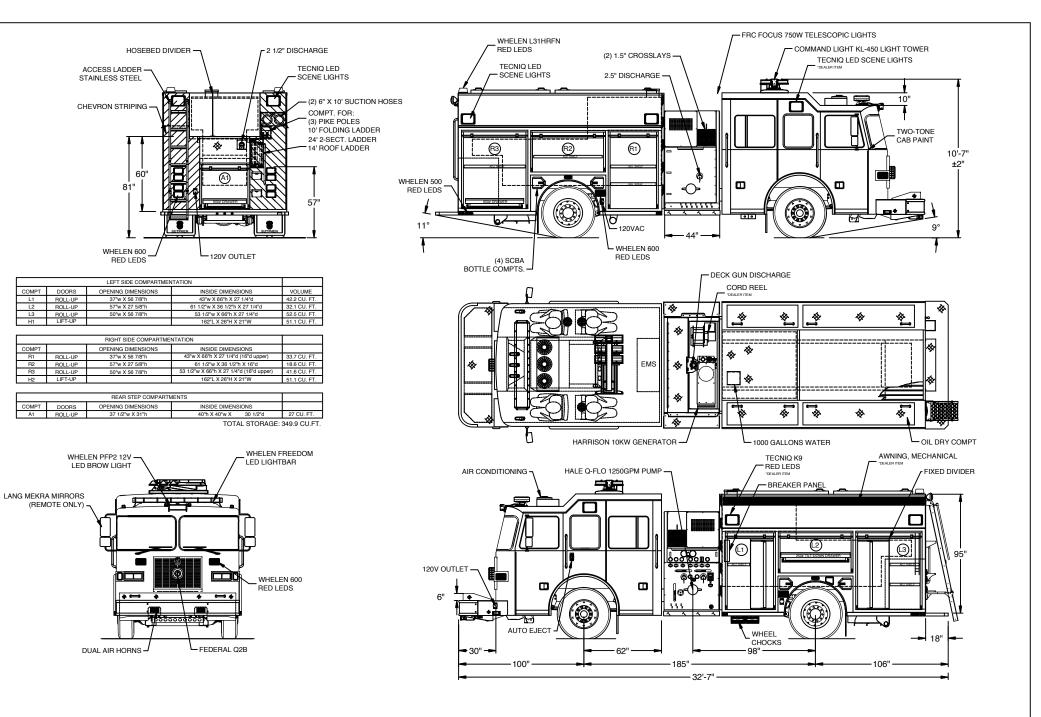

COMPT

L1

12

L3

H1

COMPT

R1

R2

B3

H2

| DIMENSIONS SHOWN ON THIS DRAWING ARE<br>APPROXIMATE AND ARE SUBJECT TO MINOR     | CUSTOMER APPROVAL |    |                                                                                                                                   |     |          | DRAWN BY:<br>HARLEY |                                                |
|----------------------------------------------------------------------------------|-------------------|----|-----------------------------------------------------------------------------------------------------------------------------------|-----|----------|---------------------|------------------------------------------------|
| DEVIATIONS DURING CONSTRUCTION.                                                  |                   | С  | UPDATED SHOP ORDER                                                                                                                | JFH | 02/2/15  |                     | S SITPHEN                                      |
| IN THE EVENT OF A DISCREFANGT BETWEEN THE                                        | NAME:             | в  | UPDATED SHOP ORDER                                                                                                                | JFH | 11/25/14 | DATE:               |                                                |
| SUTPHEN SPECIFICATIONS AND DRAWING, THE<br>SUTPHEN SPECIFICATIONS SHALL PREVAIL. | TITLE:            |    |                                                                                                                                   |     |          | 10/17/14            | LIBERTY CENTER FIRE DEPARTMENT<br>BLUFFTON. IN |
|                                                                                  |                   | A  | REVISED FOLLOWING PRECONSTRUCTION                                                                                                 | JFH | 11/25/14 | MFG. FACILITY:      | BEOTTION, IN                                   |
| DRAWING IS FOR REFERENCE ONLY. SOME ITEMS                                        | DATE:             | RE | DESCRIPTION                                                                                                                       | BY  | DATE     | DUBLIN              | CUSTOM PUMPER - S6 BODY                        |
| PROPOSED MAY NOT BE SHOWN OR NOTED.                                              | DATE              |    | THIS PRINT IS PROVIDED ON A RESTRICTED BASIS AND IS NOT TO BE USED IN ANY WAY DETRIMENTAL TO THE INTEREST OF SUTPHEN CORPORATION. |     |          |                     | DWG. NO.: HS-5586                              |