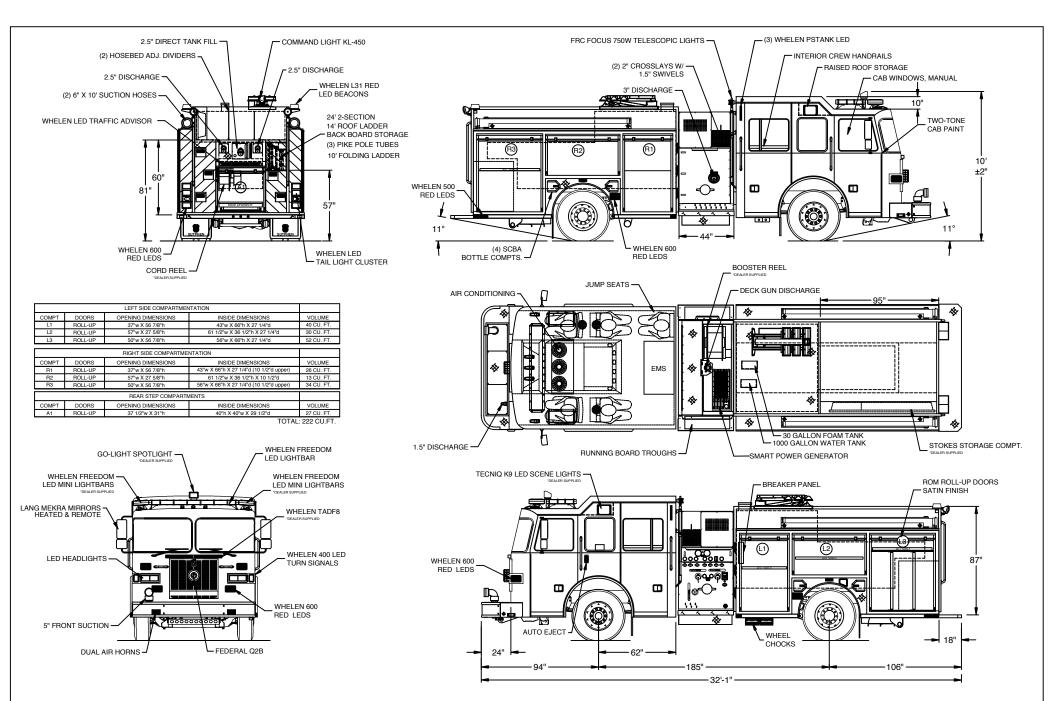

| DIMENSIONS SHOWN ON THIS DRAWING ARE APPROXIMATE AND ARE SUBJECT TO MINOR     | CUSTOMER APPROVAL |     |                                                                                                                                   |     |          | DRAWN BY:      | , in the state of |
|-------------------------------------------------------------------------------|-------------------|-----|-----------------------------------------------------------------------------------------------------------------------------------|-----|----------|----------------|-------------------------------------------------------------------------------------------------------------------------------------------------------------------------------------------------------------------------------------------------------------------------------------------------------------------------------------------------------------------------------------------------------------------------------------------------------------------------------------------------------------------------------------------------------------------------------------------------------------------------------------------------------------------------------------------------------------------------------------------------------------------------------------------------------------------------------------------------------------------------------------------------------------------------------------------------------------------------------------------------------------------------------------------------------------------------------------------------------------------------------------------------------------------------------------------------------------------------------------------------------------------------------------------------------------------------------------------------------------------------------------------------------------------------------------------------------------------------------------------------------------------------------------------------------------------------------------------------------------------------------------------------------------------------------------------------------------------------------------------------------------------------------------------------------------------------------------------------------------------------------------------------------------------------------------------------------------------------------------------------------------------------------------------------------------------------------------------------------------------------------|
| DEVIATIONS DURING CONSTRUCTION.                                               |                   | 1   |                                                                                                                                   |     |          | HARLEY         | C CIITDUEN                                                                                                                                                                                                                                                                                                                                                                                                                                                                                                                                                                                                                                                                                                                                                                                                                                                                                                                                                                                                                                                                                                                                                                                                                                                                                                                                                                                                                                                                                                                                                                                                                                                                                                                                                                                                                                                                                                                                                                                                                                                                                                                    |
| IN THE EVENT OF A DISCREPANCY BETWEEN THE                                     | NAME:             | _   | URD VEED OLD OPPER                                                                                                                |     |          | DATE:          | O JUITHLIN                                                                                                                                                                                                                                                                                                                                                                                                                                                                                                                                                                                                                                                                                                                                                                                                                                                                                                                                                                                                                                                                                                                                                                                                                                                                                                                                                                                                                                                                                                                                                                                                                                                                                                                                                                                                                                                                                                                                                                                                                                                                                                                    |
| SUTPHEN SPECIFICATIONS AND DRAWING, THE                                       |                   | В   | UPDATED SHOP ORDER                                                                                                                | JFH | 1/19/15  | 11/17/14       | PENN TOWNSHIP FIRE DEPARTMENT                                                                                                                                                                                                                                                                                                                                                                                                                                                                                                                                                                                                                                                                                                                                                                                                                                                                                                                                                                                                                                                                                                                                                                                                                                                                                                                                                                                                                                                                                                                                                                                                                                                                                                                                                                                                                                                                                                                                                                                                                                                                                                 |
| SUTPHEN SPECIFICATIONS SHALL PREVAIL.                                         | TITLE:            | Α   | REVISED FOLLOWING PRECONSTRUCTION                                                                                                 | JFH | 12/15/14 |                | MISHAWAKA, IN                                                                                                                                                                                                                                                                                                                                                                                                                                                                                                                                                                                                                                                                                                                                                                                                                                                                                                                                                                                                                                                                                                                                                                                                                                                                                                                                                                                                                                                                                                                                                                                                                                                                                                                                                                                                                                                                                                                                                                                                                                                                                                                 |
| DRAWING IS FOR REFERENCE ONLY. SOME ITEMS PROPOSED MAY NOT BE SHOWN OR NOTED. | DATE:             | REV | DESCRIPTION                                                                                                                       | BY  | DATE     | MFG. FACILITY: | CUSTOM PUMPER - S2 BODY                                                                                                                                                                                                                                                                                                                                                                                                                                                                                                                                                                                                                                                                                                                                                                                                                                                                                                                                                                                                                                                                                                                                                                                                                                                                                                                                                                                                                                                                                                                                                                                                                                                                                                                                                                                                                                                                                                                                                                                                                                                                                                       |
|                                                                               |                   |     | THIS PRINT IS PROVIDED ON A RESTRICTED BASIS AND IS NOT TO BE USED IN ANY WAY DETRIMENTAL TO THE INTEREST OF SUTPHEN CORPORATION. |     |          | DUBLIN         | DWG. NO.: HS-5601                                                                                                                                                                                                                                                                                                                                                                                                                                                                                                                                                                                                                                                                                                                                                                                                                                                                                                                                                                                                                                                                                                                                                                                                                                                                                                                                                                                                                                                                                                                                                                                                                                                                                                                                                                                                                                                                                                                                                                                                                                                                                                             |
|                                                                               | •                 |     |                                                                                                                                   |     |          | •              | •                                                                                                                                                                                                                                                                                                                                                                                                                                                                                                                                                                                                                                                                                                                                                                                                                                                                                                                                                                                                                                                                                                                                                                                                                                                                                                                                                                                                                                                                                                                                                                                                                                                                                                                                                                                                                                                                                                                                                                                                                                                                                                                             |