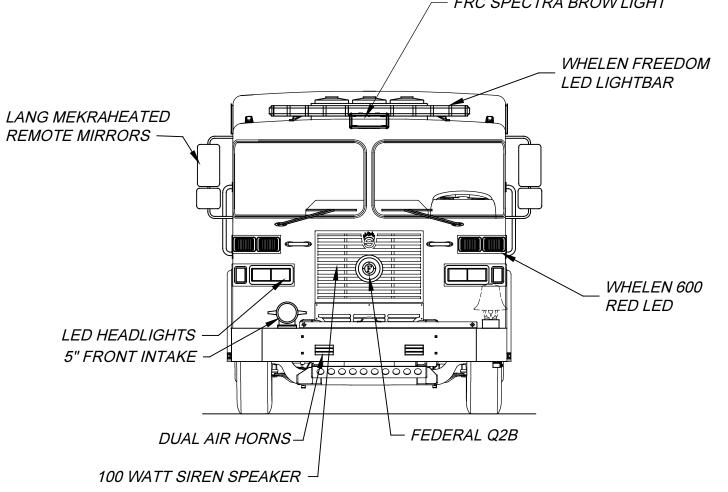

| DIMENSIONS SHOWN ON THIS DRAWING ARE<br>APPROXIMATE AND ARE SUBJECT TO MINOR | CUSTOMER APPROVAL |        |                                                                                                                                   |    |      |                | and the second sec |
|------------------------------------------------------------------------------|-------------------|--------|-----------------------------------------------------------------------------------------------------------------------------------|----|------|----------------|------------------------------------------------------------------------------------------------------------------------------------------------------------------------------------------------------------------------------------------