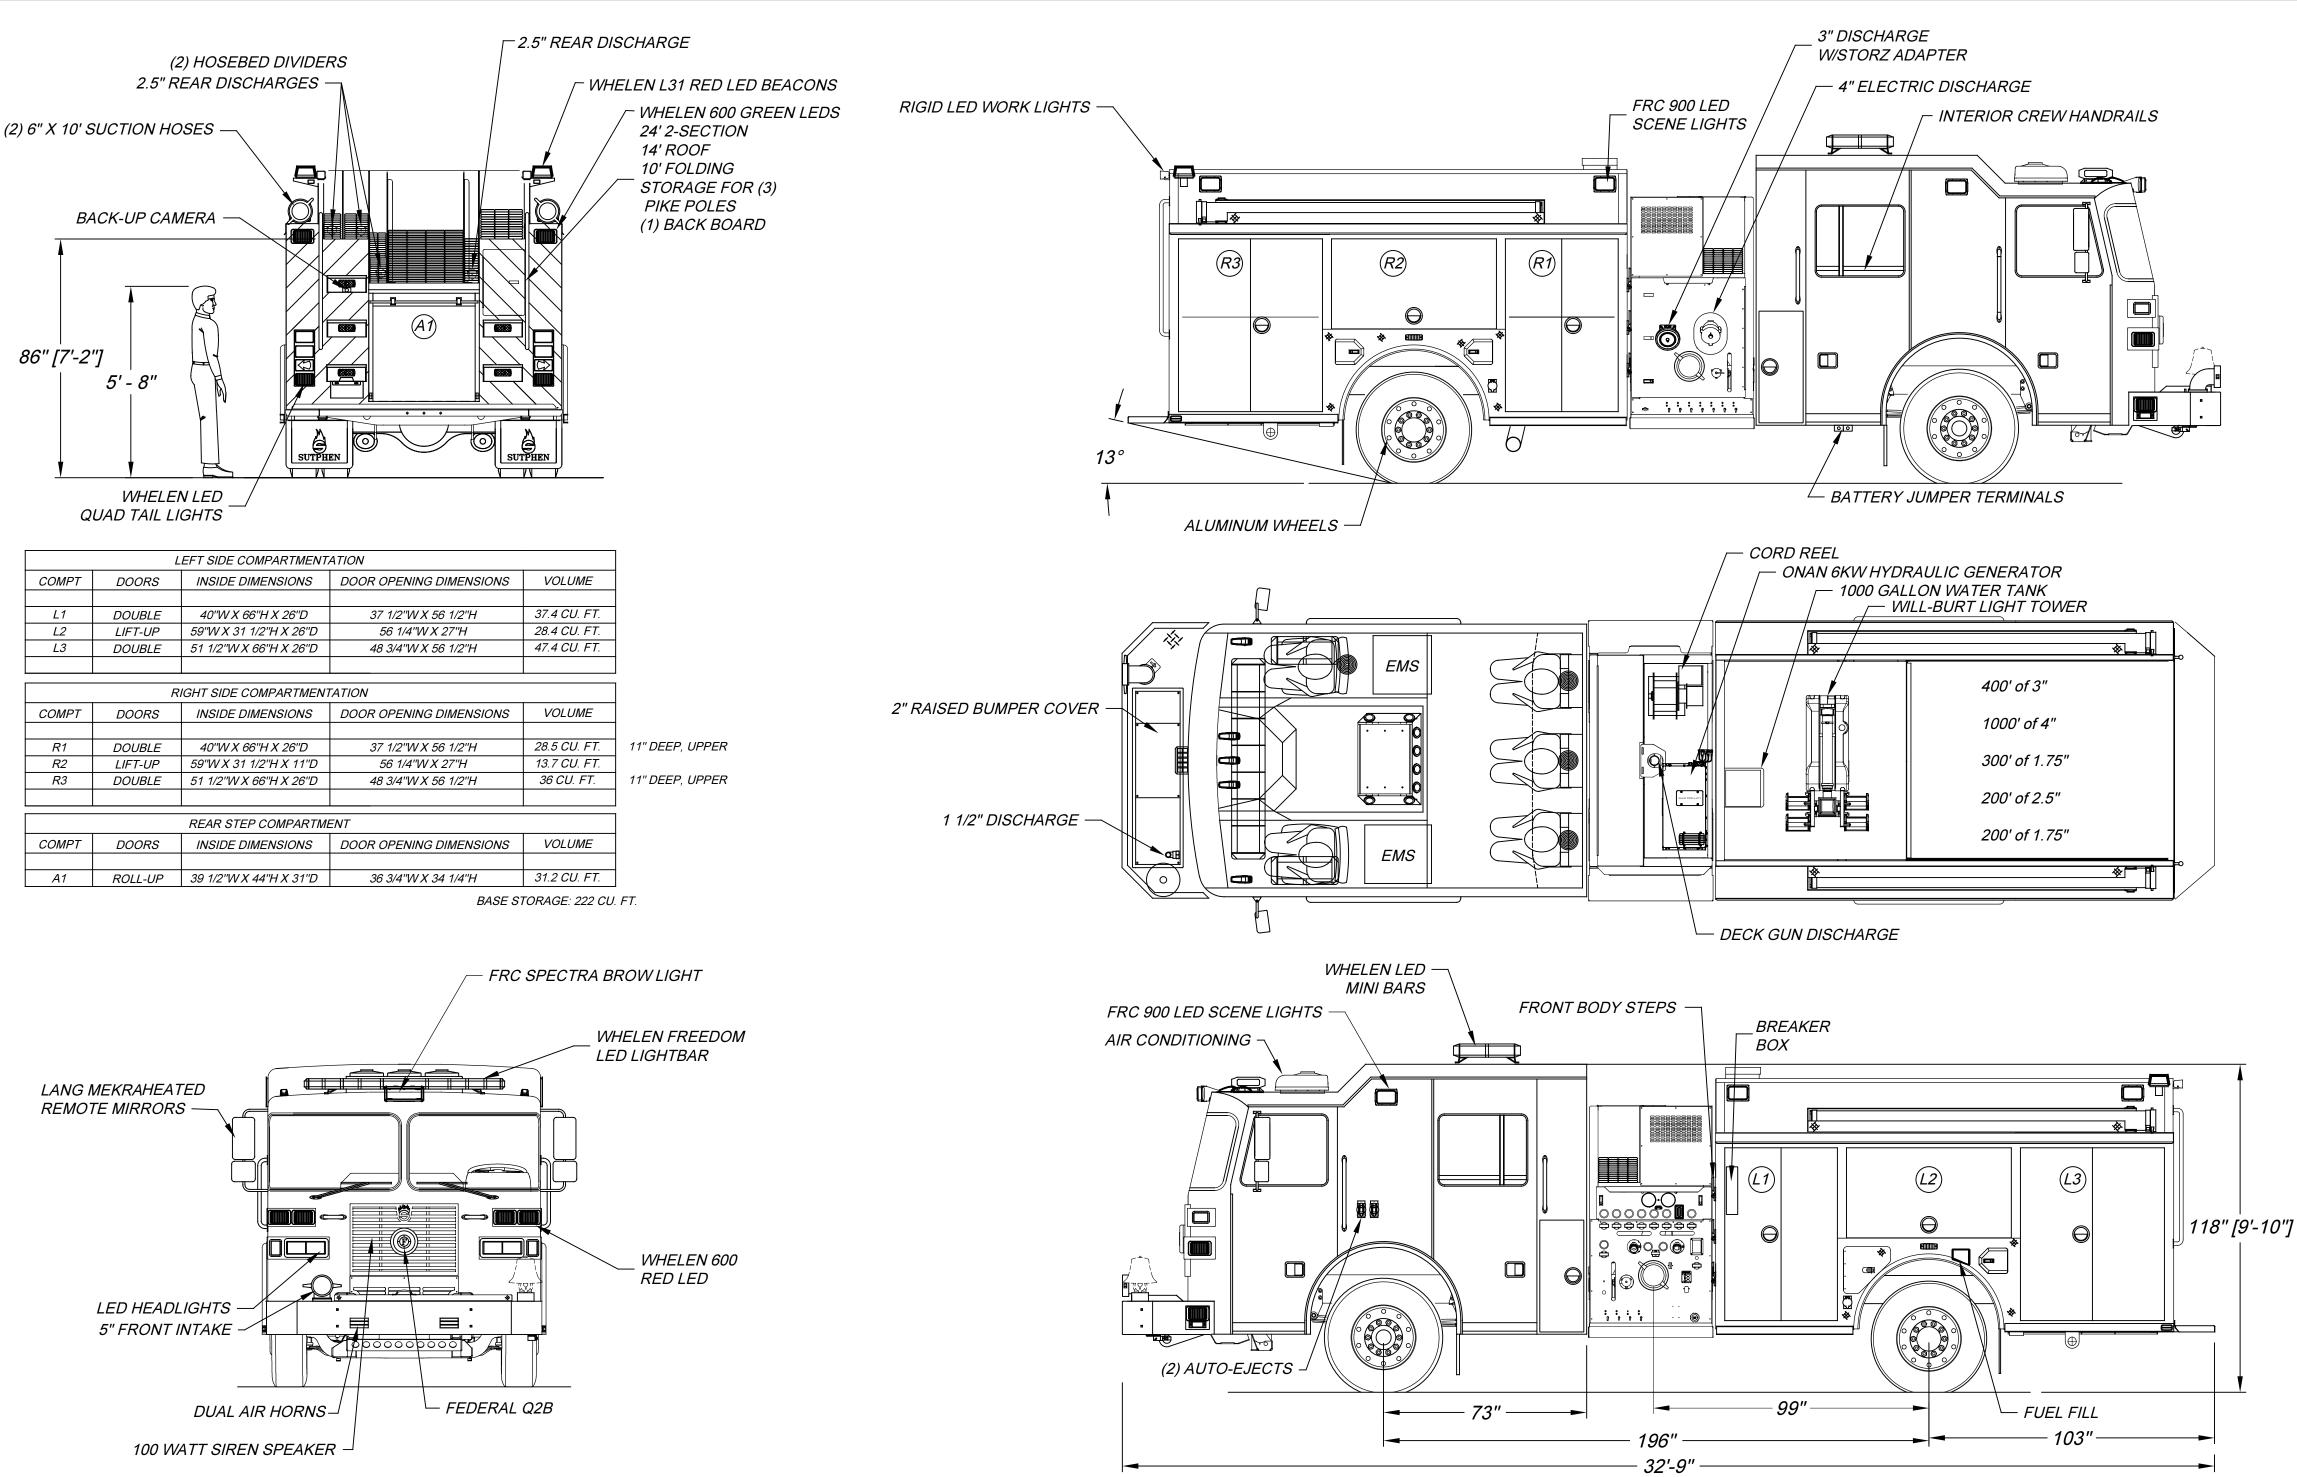

| DIMENSIONS SHOWN ON THIS DRAWING ARE<br>APPROXIMATE AND ARE SUBJECT TO MINOR | CUSTOMER APPROVAL |        |                                                                                                                                   |    |      |                | and the second sec |
|------------------------------------------------------------------------------|-------------------|--------|-----------------------------------------------------------------------------------------------------------------------------------|----|------|----------------|----------------------------------------------------------------------------------------------------------------------------------------------------------------------------------------------------------------------------------------