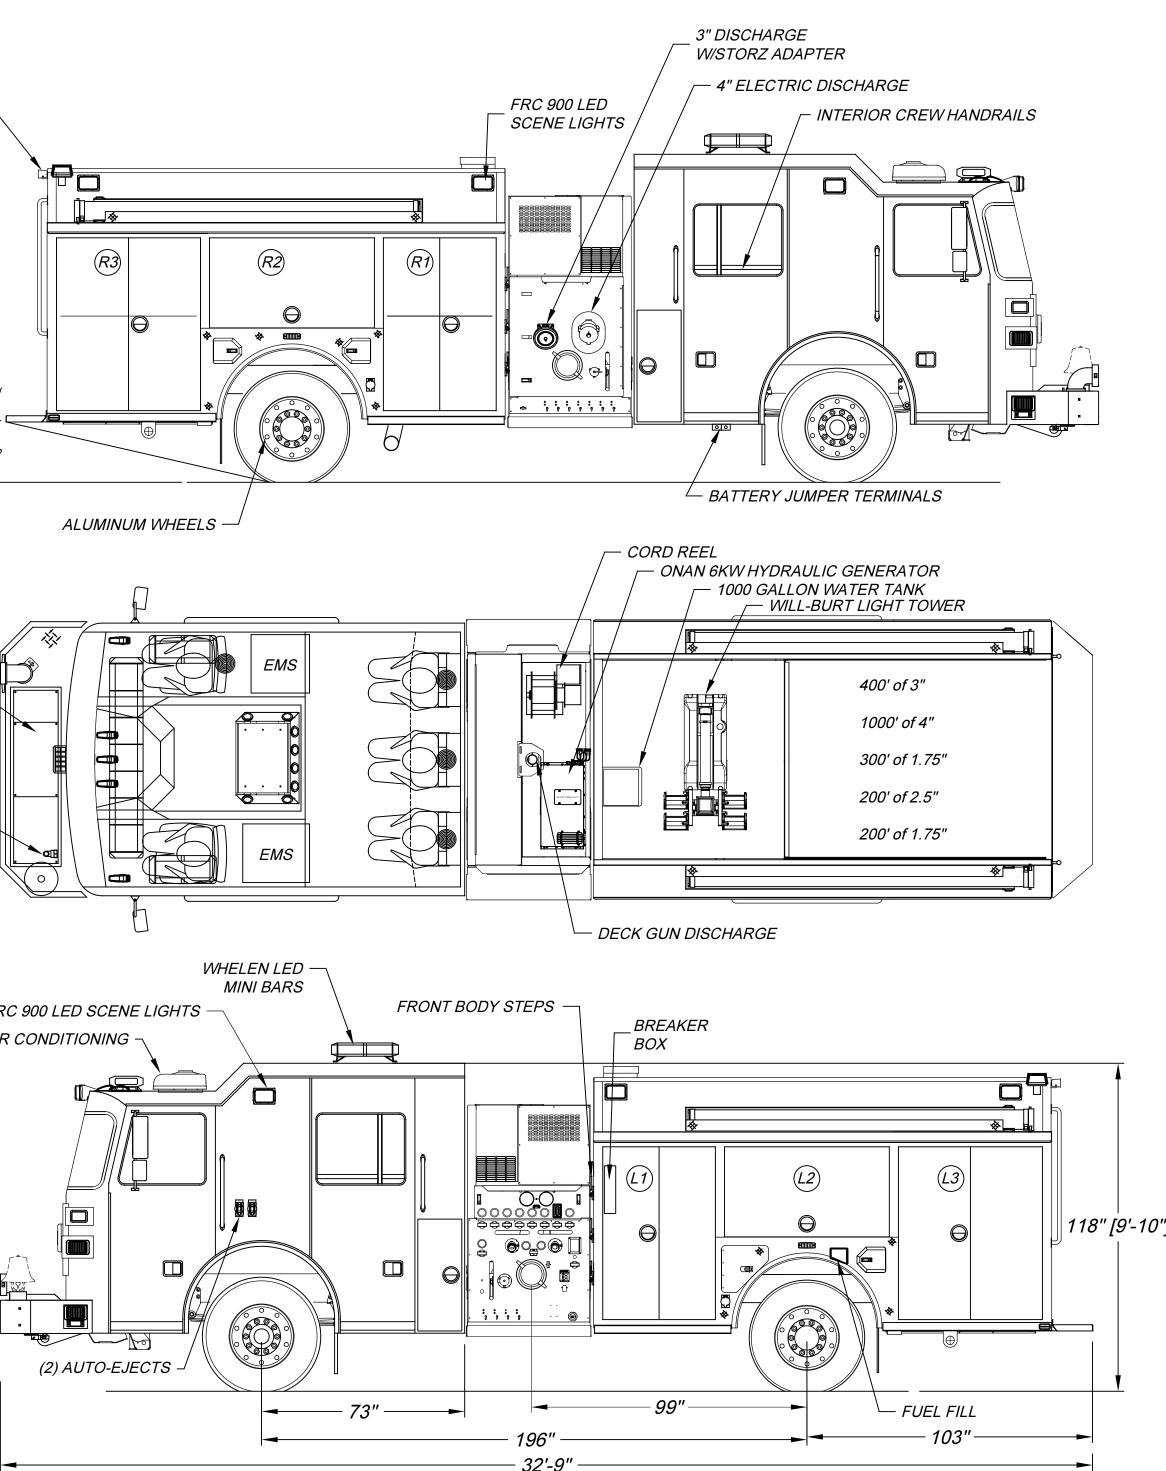

| DIMENSIONS SHOWN ON THIS DRAWING ARE<br>APPROXIMATE AND ARE SUBJECT TO MINOR | CUSTOMER APPROVAL |        |                                                                                                                                   |    |      |                | and the second sec |
|------------------------------------------------------------------------------|-------------------|--------|-----------------------------------------------------------------------------------------------------------------------------------|----|------|----------------|--------------------------------------------------------------------------------------------------------------------------------------------------------------------------------------------------------------------------------------------