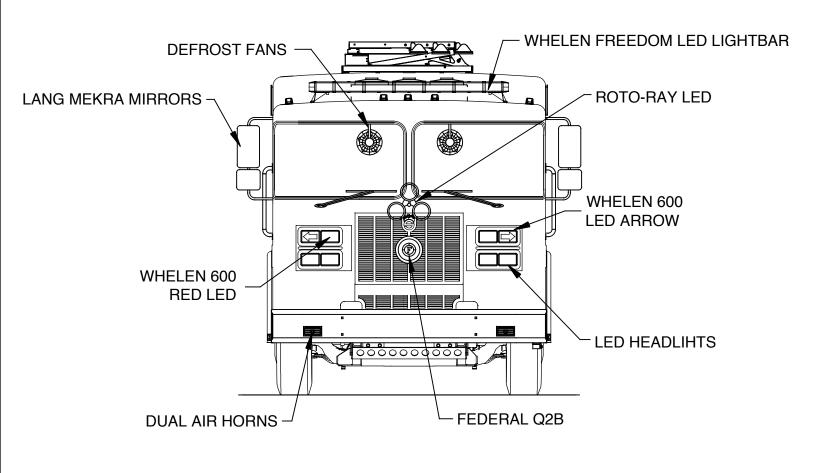

| DIMENSIONS SHOWN ON THIS DRAWING ARE APPROXIMATE AND ARE SUBJECT TO MINOR |        | CUSTOMER APPROVAL |      |                                                                                                                                    |    |      | DRAWN BY:      | gertlents,              |
|---------------------------------------------------------------------------|--------|-------------------|------|------------------------------------------------------------------------------------------------------------------------------------|----|------|----------------|-------------------------|
| DEVIATIONS DURING CONSTRUCTION.                                           |        |                   |      |                                                                                                                                    |    |      | MPHELPS        | C CIITDUEN              |
| IN THE EVENT OF A DISCREPANCY BETWEEN THE                                 | NAME:  |                   |      |                                                                                                                                    |    |      | DATE:          | JUITHLN                 |
| SUTPHEN SPECIFICATIONS AND DRAWING, THE                                   | _      |                   |      |                                                                                                                                    |    |      | 12/01/2015     | FIRE DEPARTMENT         |
| SUTPHEN SPECIFICATIONS SHALL PREVAIL.                                     | TITLE: |                   | -    | -                                                                                                                                  | -  | -    |                | CHESTERON, IN           |
| DRAWING IS FOR REFERENCE ONLY. SOME ITEMS                                 | 1 -    |                   | DE\/ | DESCRIPTION                                                                                                                        | BV | DATE | MFG. FACILITY: | CUSTOM PUMPER - S3 BODY |
|                                                                           | DATE:  |                   | n⊑v. | DESCRIPTION                                                                                                                        | ы  | DATE | DUBLIN         |                         |
| PROPOSED MAY NOT BE SHOWN OR NOTED.                                       | DAIL.  |                   |      | THIS PRINT IS PROVIDED ON A RESTRICTED BASIS AND IS NOT TO BE LISED IN ANY WAY DETRIMENTAL TO THE INTEREST OF SUITPHEN CORPORATION |    |      | · · · · · · ·  | DWG. NO.: HS-5791       |