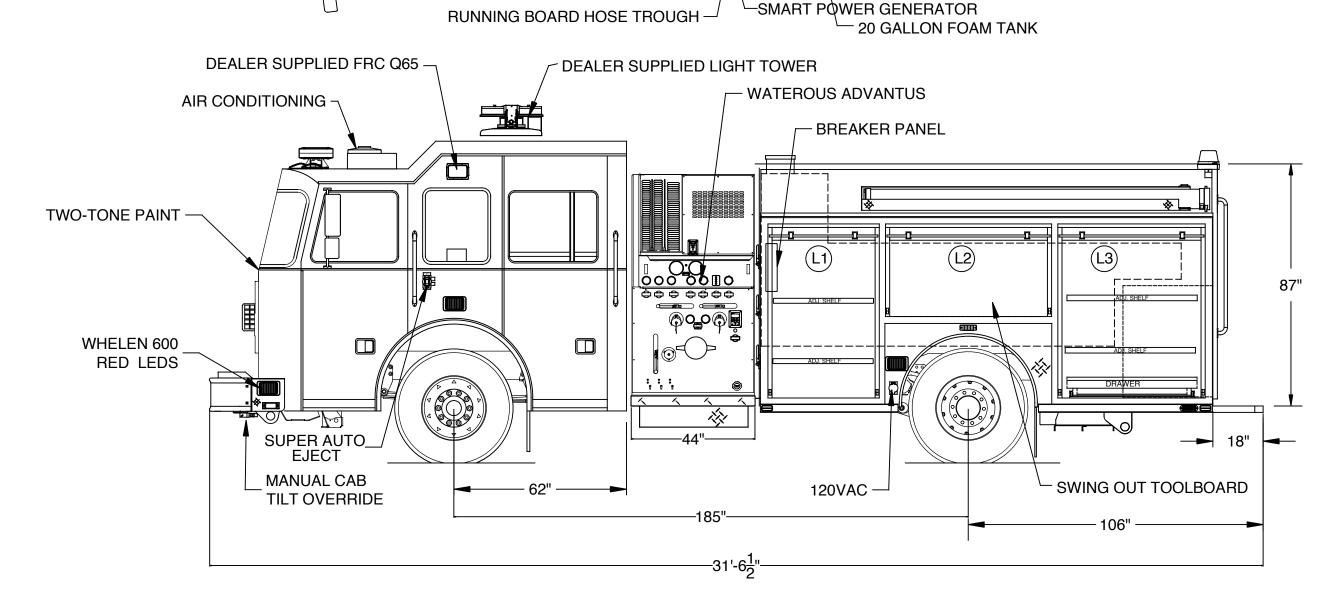

| DIMENSIONS SHOWN ON THIS DRAWING ARE APPROXIMATE AND ARE SUBJECT TO MINOR |        | CUSTOMER APPROVAL |      |                                                                                                                                    |    |      | DRAWN BY:      | gertlents,              |
|---------------------------------------------------------------------------|--------|-------------------|------|------------------------------------------------------------------------------------------------------------------------------------|----|------|----------------|-------------------------|
| DEVIATIONS DURING CONSTRUCTION.                                           |        |                   |      |                                                                                                                                    |    |      | MPHELPS        | C CIITDUEN              |
| IN THE EVENT OF A DISCREPANCY BETWEEN THE                                 | NAME:  |                   |      |                                                                                                                                    |    |      | DATE:          | JUITHLN                 |
| SUTPHEN SPECIFICATIONS AND DRAWING, THE                                   | _      |                   |      |                                                                                                                                    |    |      | 12/01/2015     | FIRE DEPARTMENT         |
| SUTPHEN SPECIFICATIONS SHALL PREVAIL.                                     | TITLE: |                   | -    | -                                                                                                                                  | -  | -    |                | CHESTERON, IN           |
| DRAWING IS FOR REFERENCE ONLY. SOME ITEMS                                 | 1 -    |                   | DE\/ | DESCRIPTION                                                                                                                        | BV | DATE | MFG. FACILITY: | CUSTOM PUMPER - S3 BODY |
|                                                                           | DATE:  |                   | n⊑v. | DESCRIPTION                                                                                                                        | ы  | DATE | DUBLIN         |                         |
| PROPOSED MAY NOT BE SHOWN OR NOTED.                                       | DAIL.  |                   |      | THIS PRINT IS PROVIDED ON A RESTRICTED BASIS AND IS NOT TO BE LISED IN ANY WAY DETRIMENTAL TO THE INTEREST OF SUITPHEN CORPORATION |    |      | · · · · · · ·  | DWG. NO.: HS-5791       |