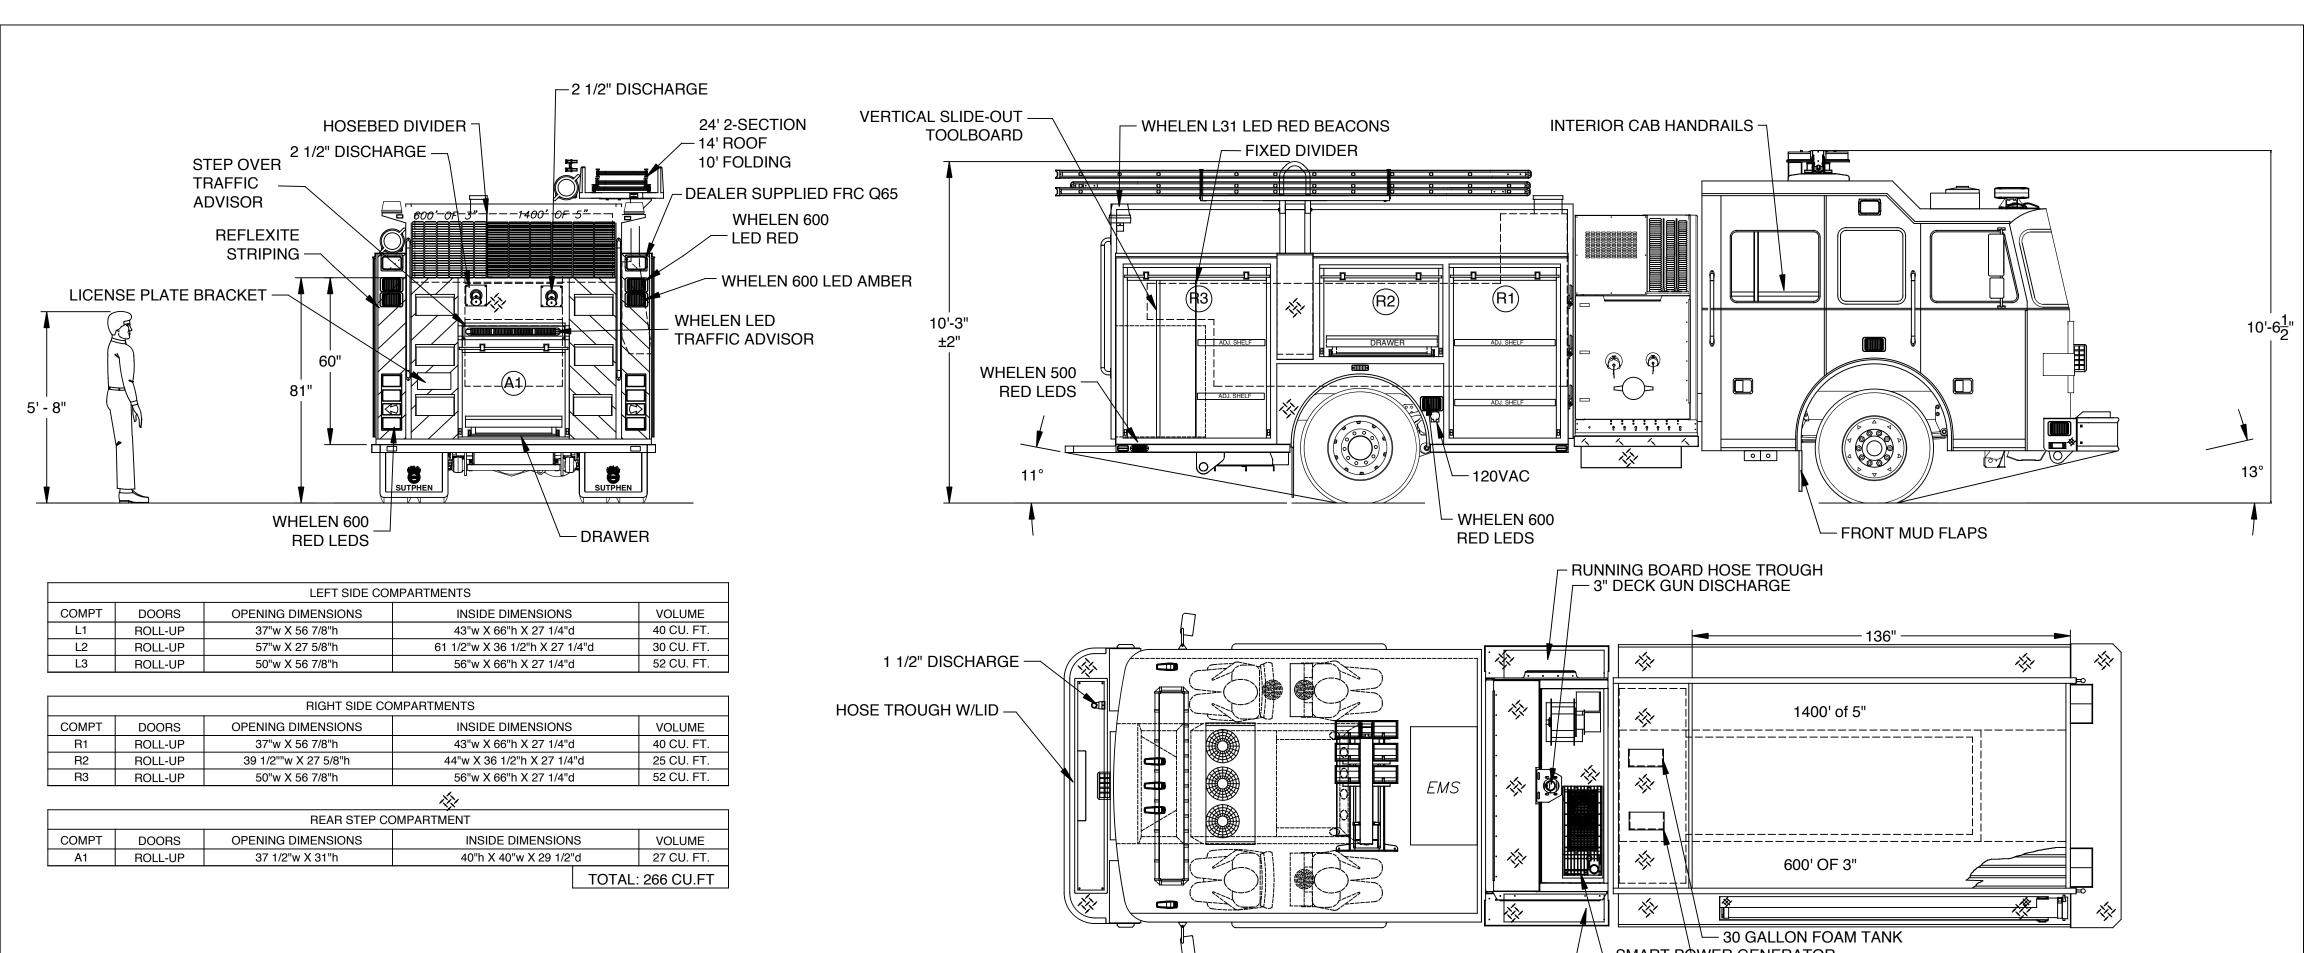

| DIMENSIONS SHOWN ON THIS DRAWING ARE APPROXIMATE AND ARE SUBJECT TO MINOR |        | CUSTOMER APPROVAL |      |                                                                                                                                    |    |      | DRAWN BY:      | gertlents,              |
|---------------------------------------------------------------------------|--------|-------------------|------|------------------------------------------------------------------------------------------------------------------------------------|----|------|----------------|-------------------------|
| DEVIATIONS DURING CONSTRUCTION.                                           |        |                   |      |                                                                                                                                    |    |      | MPHELPS        | C CIITDUEN              |
| IN THE EVENT OF A DISCREPANCY BETWEEN THE                                 | NAME:  |                   |      |                                                                                                                                    |    |      | DATE:          | JUITHLN                 |
| SUTPHEN SPECIFICATIONS AND DRAWING, THE                                   | _      |                   |      |                                                                                                                                    |    |      | 12/01/2015     | FIRE DEPARTMENT         |
| SUTPHEN SPECIFICATIONS SHALL PREVAIL.                                     | TITLE: |                   | -    | -                                                                                                                                  | -  | -    |                | CHESTERON, IN           |
| DRAWING IS FOR REFERENCE ONLY. SOME ITEMS                                 | 1 -    |                   | DE\/ | DESCRIPTION                                                                                                                        | BV | DATE | MFG. FACILITY: | CUSTOM PUMPER - S3 BODY |
|                                                                           | DATE:  |                   | n⊑v. | DESCRIPTION                                                                                                                        | ы  | DATE | DUBLIN         |                         |
| PROPOSED MAY NOT BE SHOWN OR NOTED.                                       | DAIL.  |                   |      | THIS PRINT IS PROVIDED ON A RESTRICTED BASIS AND IS NOT TO BE LISED IN ANY WAY DETRIMENTAL TO THE INTEREST OF SUITPHEN CORPORATION |    |      | · · · · · · ·  | DWG. NO.: HS-5791       |