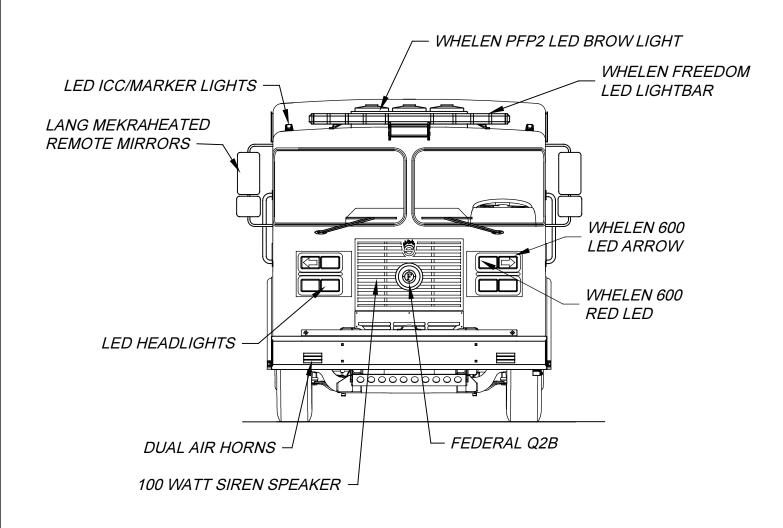

|         |                                            |                               |              |  |  |  |  |
| REAR STEP COMPARTMENT |         |                                            |                               |              |  |  |  |  |
| COMPT                 | DOORS   | INSIDE DIMENSIONS                          | DOOR OPENING DIMENSIONS       | VOLUME       |  |  |  |  |
|                       |         |                                            |                               |              |  |  |  |  |
| A1                    | ROLL-UP | 39 1/2"W X 44"H X 31"D                     | 36 3/4"W X 34 1/4"H           | 31.2 CU. FT. |  |  |  |  |

ROLL-UP 59"W X 31 1/2"H X 11"D

BASE STORAGE: 222 CU. FT. TOTAL STORAGE: 270 CU. FT.

13.7 CU. FT.

11" DEEP, UPPER





| DIMENSIONS SHOWN ON THIS DRAWING ARE                                                                                    |       | CUSTOMER APPROVAL |      |                                                                                                                                   |    |      | DRAWN BY:                    | without the second of the seco |
|-------------------------------------------------------------------------------------------------------------------------|-------|-------------------|------|-----------------------------------------------------------------------------------------------------------------------------------|----|------|------------------------------|------------------------------------------------------------------------------------------------