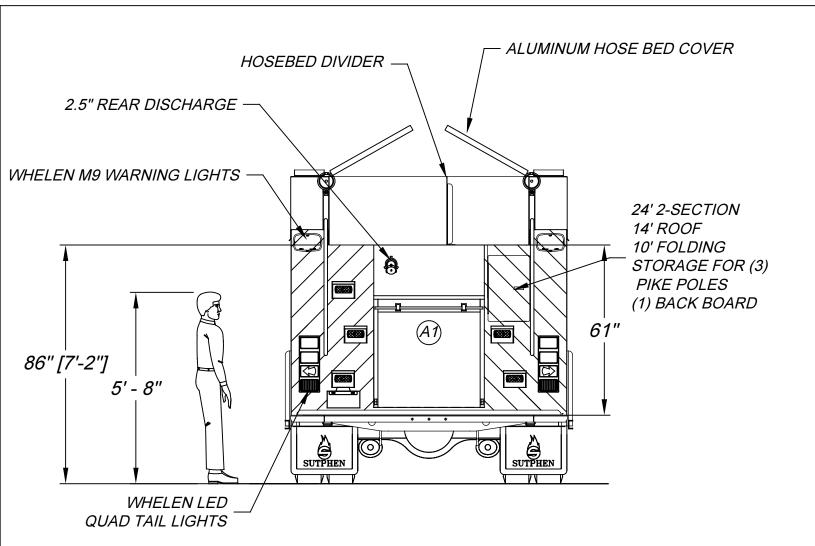

| LEFT SIDE COMPARTMENTATION  |         |                        |                                  |              |  |  |  |
|-----------------------------|---------|------------------------|----------------------------------|--------------|--|--|--|
| COMPT                       | DOORS   | INSIDE DIMENSIONS      | DOOR OPENING DIMENSIONS          | VOLUME       |  |  |  |
|                             |         |                        |                                  |              |  |  |  |
| L1                          | ROLL-UP | 40"W X 66"H X 26"D     | 37 1/2"W X 56 1/2"H              | 37.4 CU. FT. |  |  |  |
| L2                          | ROLL-UP | 59"W X 31 1/2"H X 26"D | 56 1/4"W X 27"H                  | 28.4 CU. FT. |  |  |  |
| L3                          | ROLL-UP | 51 1/2"W X 66"H X 26"D | 48 3/4"W X 56 1/2"H              | 47.4 CU. FT. |  |  |  |
| L4/L5                       | LIFT-UP | 82"W X 13.5"H X 19"D   | ?"W X 13.5"H X 19"D 75"W X 9.5"H |              |  |  |  |
| RIGHT SIDE COMPARTMENTATION |         |                        |                                  |              |  |  |  |
| COMPT                       | DOORS   | INSIDE DIMENSIONS      | DOOR OPENING DIMENSIONS VOLUME   |              |  |  |  |
|                             |         |                        |                                  |              |  |  |  |
| R1                          | ROLL-UP | 40"W X 66"H X 26"D     | 37 1/2"W X 56 1/2"H              | 28.5 CU. FT. |  |  |  |

56 1/4"W X 27"H

| R3                    | ROLL-UP | 51 1/2"W X 66"H X 26"D 48 3/4"W X 56 1/2"H |                               | 36 CU. FT.   |  |  |  |  |
|-----------------------|---------|--------------------------------------------|-------------------------------|--------------|--|--|--|--|
| L4/L5                 | LIFT-UP | 82"W X 13.5"H X 19"D                       | YX 13.5"H X 19"D 75"W X 9.5"H |              |  |  |  |  |
|                       |         |                                            |                               |              |  |  |  |  |
| REAR STEP COMPARTMENT |         |                                            |                               |              |  |  |  |  |
| COMPT                 | DOORS   | INSIDE DIMENSIONS                          | DOOR OPENING DIMENSIONS       | VOLUME       |  |  |  |  |
|                       |         |                                            |                               |              |  |  |  |  |
| A1                    | ROLL-UP | 39 1/2"W X 44"H X 31"D                     | 36 3/4"W X 34 1/4"H           | 31.2 CU. FT. |  |  |  |  |

ROLL-UP 59"W X 31 1/2"H X 11"D

BASE STORAGE: 222 CU. FT. TOTAL STORAGE: 270 CU. FT.

13.7 CU. FT.

11" DEEP, UPPER

| DIMENSIONS SHOWN ON THIS DRAWING ARE                                                                                    |       | CUSTOMER APPROVAL |      |                                                                                                                                   |    |      | DRAWN BY:                    | without the second of the seco |
|-------------------------------------------------------------------------------------------------------------------------|-------|-------------------|------|-----------------------------------------------------------------------------------------------------------------------------------|----|------|------------------------------|--------------------------------------------------------------------------------------------------------------------------------------------------------------------------------------------------------------------------------------------------------------------------------------------------------------------------------------------------------------------------------------------------------------------------------------------------------------------------------------------------------------------------------------------------------------------------------------------------------------------------------------------------------------------------------------------------------------------------------------------------------------------------------------------------------------------------------------------------------------------------------------------------------------------------------------------------------------------------------------------------------------------------------------------------------------------------------------------------------------------------------------------------------------------------------------------------------------------------------------------------------------------------------------------------------------------------------------------------------------------------------------------------------------------------------------------------------------------------------------------------------------------------------------------------------------------------------------------------------------------------------------------------------------------------------------------------------------------------------------------------------------------------------------------------------------------------------------------------------------------------------------------------------------------------------------------------------------------------------------------------------------------------------------------------------------------------------------------------------------------------------|
| APPROXIMATE AND ARE SUBJECT TO MINOR<br>DEVIATIONS DURING CONSTRUCTION.                                                 |       |                   |      |                                                                                                                                   |    |      | FAULKNER                     | <b>CIITDUEN</b>                                                                                                                                                                                                                                                                                                                                                                                                                                                                                                                                                                                                                                                                                                                                                                                                                                                                                                                                                                                                                                                                                                                                                                                                                                                                                                                                                                                                                                                                                                                                                                                                                                                                                                                                                                                                                                                                                                                                                                                                                                                                                                                |
| IN THE EVENT OF A DISCREPANCY BETWEEN THE SUTPHEN SPECIFICATIONS AND DRAWING, THE SUTPHEN SPECIFICATIONS SHALL PREVAIL. | NAME: |                   |      |                                                                                                                                   |    |      | DATE:                        | T JUITHEN                                                                                                                                                                                                                                                                                                                                                                                                                                                                                                                                                                                                                                                                                                                                                                                                                                                                                                                                                                                                                                                                                                                                                                                                                                                                                                                                                                                                                                                                                                                                                                                                                                                                                                                                                                                                                                                                                                                                                                                                                                                                                                                      |
|                                                                                                                         |       |                   | _    |                                                                                                                                   |    |      | 7/28/17                      | FINDLAY FIRE DEPARTMENT                                                                                                                                                                                                                                                                                                                                                                                                                                                                                                                                                                                                                                                                                                                                                                                                                                                                                                                                                                                                                                                                                                                                                                                                                                                                                                                                                                                                                                                                                                                                                                                                                                                                                                                                                                                                                                                                                                                                                                                                                                                                                                        |
|                                                                                                                         |       | -                 | -    | -                                                                                                                                 | -  |      | FINDLAY, OH                  |                                                                                                                                                                                                                                                                                                                                                                                                                                                                                                                                                                                                                                                                                                                                                                                                                                                                                                                                                                                                                                                                                                                                                                                                                                                                                                                                                                                                                                                                                                                                                                                                                                                                                                                                                                                                                                                                                                                                                                                                                                                                                                                                |
| DRAWING IS FOR REFERENCE ONLY. SOME ITEMS PROPOSED MAY NOT BE SHOWN OR NOTED.                                           | DATE  |                   | REV. | DESCRIPTION                                                                                                                       | BY | DATE | MFG. FACILITY: - SPRINGFIELD | PROGRAM 1 CUSTOM PUMPER                                                                                                                                                                                                                                                                                                                                                                                                                                                                                                                                                                                                                                                                                                                                                                                                                                                                                                                                                                                                                                                                                                                                                                                                                                                                                                                                                                                                                                                                                                                                                                                                                                                                                                                                                                                                                                                                                                                                                                                                                                                                                                        |
|                                                                                                                         | DATE: |                   |      | THIS PRINT IS PROVIDED ON A RESTRICTED BASIS AND IS NOT TO BE USED IN ANY WAY DETRIMENTAL TO THE INTEREST OF SUTPHEN CORPORATION. |    |      | I OI KIINOI IEED             | DWG. NO.: HS-XXXX                                                                                                                                                                                                                                                                                                                                                                                                                                                                                                                                                                                                                                                                                                                                                                                                                                                                                                                                                                                                                                                                                                                                                                                                                                                                                                                                                                                                                                                                                                                                                                                                                                                                                                                                                                                                                                                                                                                                                                                                                                                                                                              |