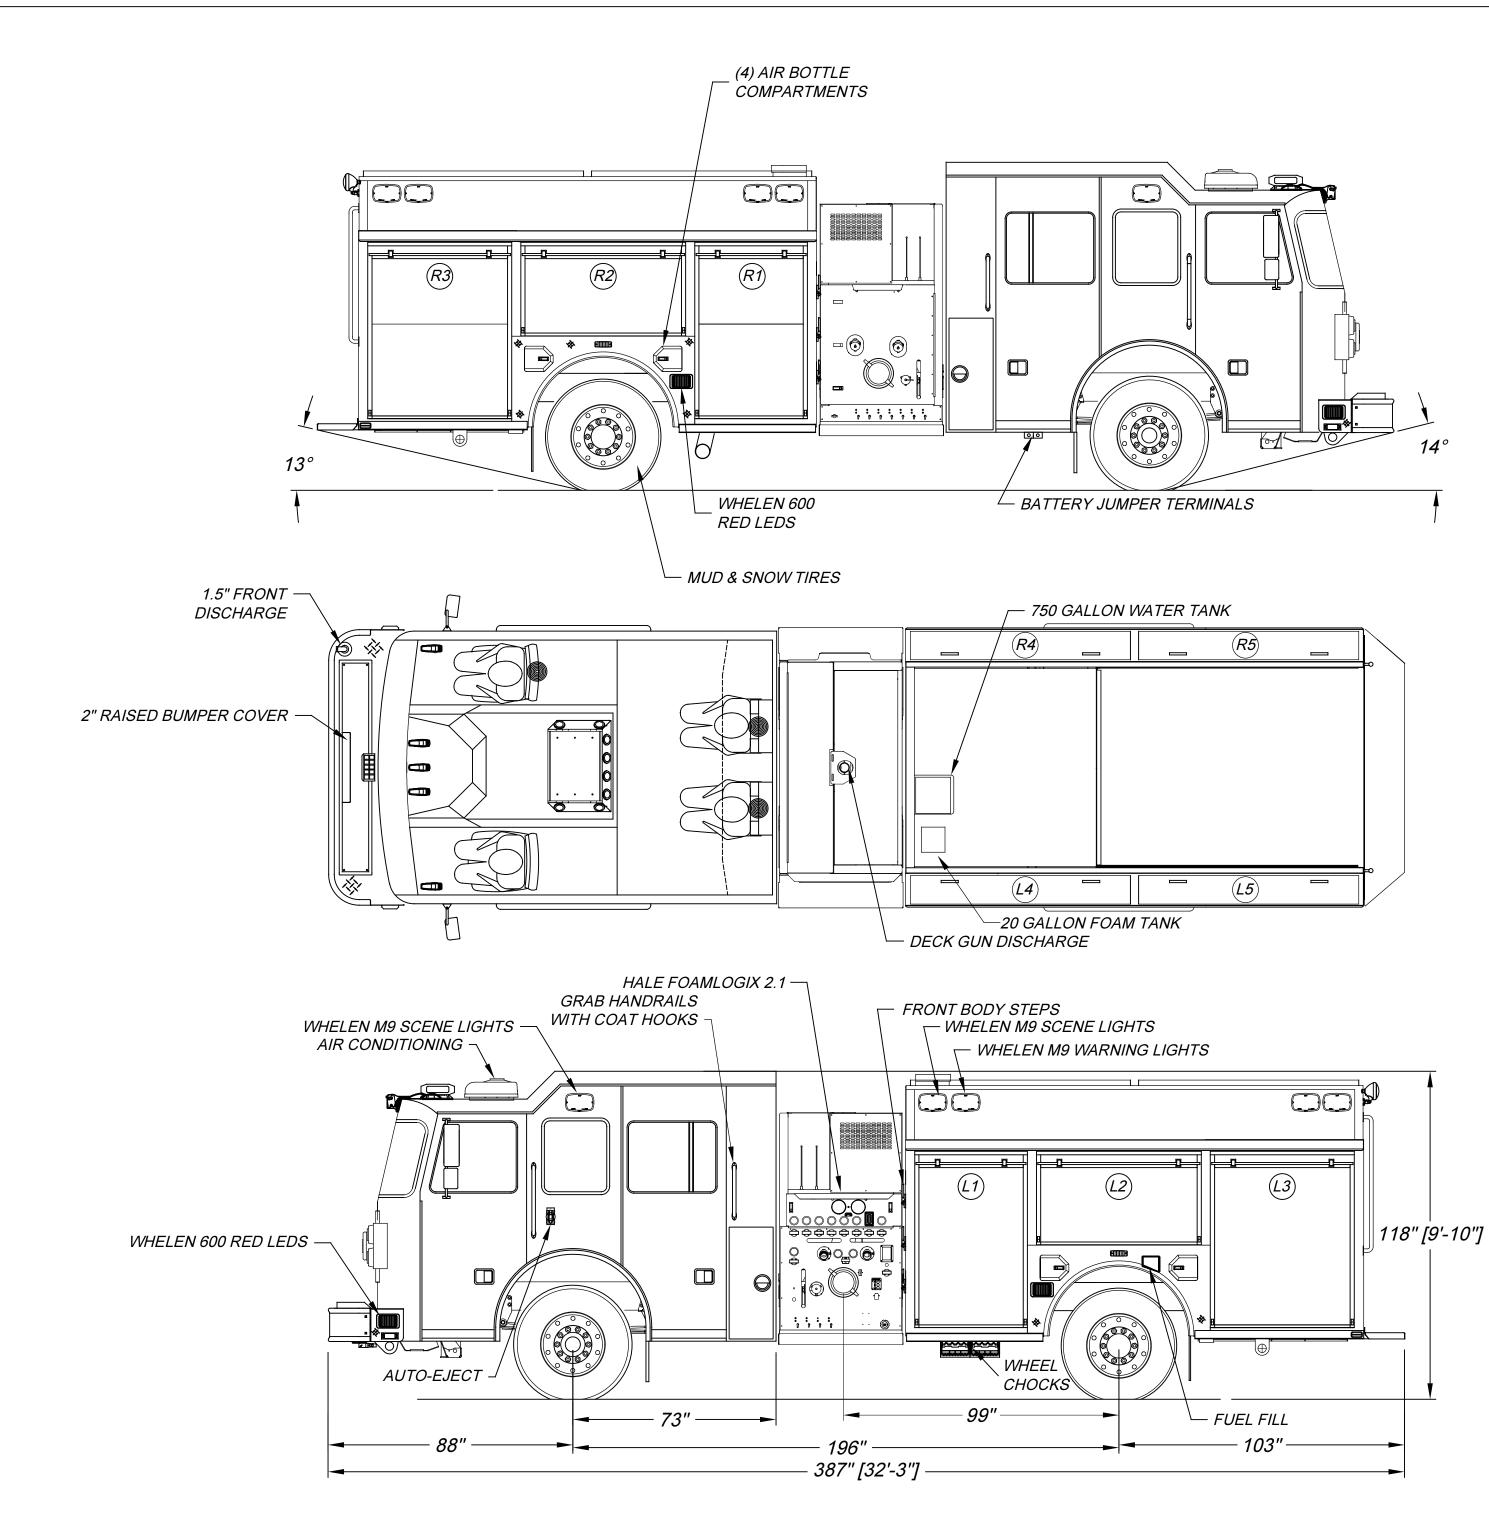

| LEFT SIDE COMPARTMENTATION  |         |                        |                                  |              |  |  |  |
|-----------------------------|---------|------------------------|----------------------------------|--------------|--|--|--|
| COMPT                       | DOORS   | INSIDE DIMENSIONS      | DOOR OPENING DIMENSIONS          | VOLUME       |  |  |  |
|                             |         |                        |                                  |              |  |  |  |
| L1                          | ROLL-UP | 40"W X 66"H X 26"D     | 37 1/2"W X 56 1/2"H              | 37.4 CU. FT. |  |  |  |
| L2                          | ROLL-UP | 59"W X 31 1/2"H X 26"D | 56 1/4"W X 27"H                  | 28.4 CU. FT. |  |  |  |
| L3                          | ROLL-UP | 51 1/2"W X 66"H X 26"D | 48 3/4"W X 56 1/2"H              | 47.4 CU. FT. |  |  |  |
| L4/L5                       | LIFT-UP | 82"W X 13.5"H X 19"D   | ?"W X 13.5"H X 19"D 75"W X 9.5"H |              |  |  |  |
| RIGHT SIDE COMPARTMENTATION |         |                        |                                  |              |  |  |  |
| COMPT                       | DOORS   | INSIDE DIMENSIONS      | DOOR OPENING DIMENSIONS VOLUME   |              |  |  |  |
|                             |         |                        |                                  |              |  |  |  |
| R1                          | ROLL-UP | 40"W X 66"H X 26"D     | 37 1/2"W X 56 1/2"H              | 28.5 CU. FT. |  |  |  |

56 1/4"W X 27"H

| R3                    | ROLL-UP | 51 1/2"W X 66"H X 26"D 48 3/4"W X 56 1/2"H |                               | 36 CU. FT.   |  |  |  |  |
|-----------------------|---------|--------------------------------------------|-------------------------------|--------------|--|--|--|--|
| L4/L5                 | LIFT-UP | 82"W X 13.5"H X 19"D                       | YX 13.5"H X 19"D 75"W X 9.5"H |              |  |  |  |  |
|                       |         |                                            |                               |              |  |  |  |  |
| REAR STEP COMPARTMENT |         |                                            |                               |              |  |  |  |  |
| COMPT                 | DOORS   | INSIDE DIMENSIONS                          | DOOR OPENING DIMENSIONS       | VOLUME       |  |  |  |  |
|                       |         |                                            |                               |              |  |  |  |  |
| A1                    | ROLL-UP | 39 1/2"W X 44"H X 31"D                     | 36 3/4"W X 34 1/4"H           | 31.2 CU. FT. |  |  |  |  |

ROLL-UP 59"W X 31 1/2"H X 11"D

BASE STORAGE: 222 CU. FT. TOTAL STORAGE: 270 CU. FT.

13.7 CU. FT.

11" DEEP, UPPER

| DIMENSIONS SHOWN ON THIS DRAWING ARE                                                                                    |       | CUSTOMER APPROVAL |      |                                                                                                                                   |    |      | DRAWN BY:                    | without the second of the seco |
|-------------------------------------------------------------------------------------------------------------------------|-------|-------------------|------|-----------------------------------------------------------------------------------------------------------------------------------|----|------|------------------------------|--------------------------------------------------------------------------------------------------------------------------------------------------------------------------------------------------------------------------------------------------------------------------------------------------------------------------------------------------------------------------------------------------------------------------------------------------------------------------------------------------------------------------------------------------------------------------------------------------------------------------------------------------------------------------------------------------------------------------------------------------------------------------------------------------------------------------------------------------------------------------------------------------------------------------------------------------------------------------------------------------------------------------------------------------------------------------------------------------------------------------------------------------------------------------------------------------------------------------------------------------------------------------------------------------------------------------------------------------------------------------------------------------------------------------------------------------------------------------------------------------------------------------------------------------------------------------------------------------------------------------------------------------------------------------------------------------------------------------------------------------------------------------------------------------------------------------------------------------------------------------------------------------------------------------------------------------------------------------------------------------------------------------------------------------------------------------------------------------------------------------------|
| APPROXIMATE AND ARE SUBJECT TO MINOR<br>DEVIATIONS DURING CONSTRUCTION.                                                 |       |                   |      |                                                                                                                                   |    |      | FAULKNER                     | <b>CIITDUEN</b>                                                                                                                                                                                                                                                                                                                                                                                                                                                                                                                                                                                                                                                                                                                                                                                                                                                                                                                                                                                                                                                                                                                                                                                                                                                                                                                                                                                                                                                                                                                                                                                                                                                                                                                                                                                                                                                                                                                                                                                                                                                                                                                |
| IN THE EVENT OF A DISCREPANCY BETWEEN THE SUTPHEN SPECIFICATIONS AND DRAWING, THE SUTPHEN SPECIFICATIONS SHALL PREVAIL. | NAME: |                   |      |                                                                                                                                   |    |      | DATE:                        | T JUITHEN                                                                                                                                                                                                                                                                                                                                                                                                                                                                                                                                                                                                                                                                                                                                                                                                                                                                                                                                                                                                                                                                                                                                                                                                                                                                                                                                                                                                                                                                                                                                                                                                                                                                                                                                                                                                                                                                                                                                                                                                                                                                                                                      |
|                                                                                                                         |       |                   | _    |                                                                                                                                   |    |      | 7/28/17                      | FINDLAY FIRE DEPARTMENT                                                                                                                                                                                                                                                                                                                                                                                                                                                                                                                                                                                                                                                                                                                                                                                                                                                                                                                                                                                                                                                                                                                                                                                                                                                                                                                                                                                                                                                                                                                                                                                                                                                                                                                                                                                                                                                                                                                                                                                                                                                                                                        |
|                                                                                                                         |       | -                 | -    | -                                                                                                                                 | -  |      | FINDLAY, OH                  |                                                                                                                                                                                                                                                                                                                                                                                                                                                                                                                                                                                                                                                                                                                                                                                                                                                                                                                                                                                                                                                                                                                                                                                                                                                                                                                                                                                                                                                                                                                                                                                                                                                                                                                                                                                                                                                                                                                                                                                                                                                                                                                                |
| DRAWING IS FOR REFERENCE ONLY. SOME ITEMS PROPOSED MAY NOT BE SHOWN OR NOTED.                                           | DATE  |                   | REV. | DESCRIPTION                                                                                                                       | BY | DATE | MFG. FACILITY: - SPRINGFIELD | PROGRAM 1 CUSTOM PUMPER                                                                                                                                                                                                                                                                                                                                                                                                                                                                                                                                                                                                                                                                                                                                                                                                                                                                                                                                                                                                                                                                                                                                                                                                                                                                                                                                                                                                                                                                                                                                                                                                                                                                                                                                                                                                                                                                                                                                                                                                                                                                                                        |
|                                                                                                                         | DATE: |                   |      | THIS PRINT IS PROVIDED ON A RESTRICTED BASIS AND IS NOT TO BE USED IN ANY WAY DETRIMENTAL TO THE INTEREST OF SUTPHEN CORPORATION. |    |      | I OI KIINOI IEED             | DWG. NO.: HS-XXXX                                                                                                                                                                                                                                                                                                                                                                                                                                                                                                                                                                                                                                                                                                                                                                                                                                                                                                                                                                                                                                                                                                                                                                                                                                                                                                                                                                                                                                                                                                                                                                                                                                                                                                                                                                                                                                                                                                                                                                                                                                                                                                              |