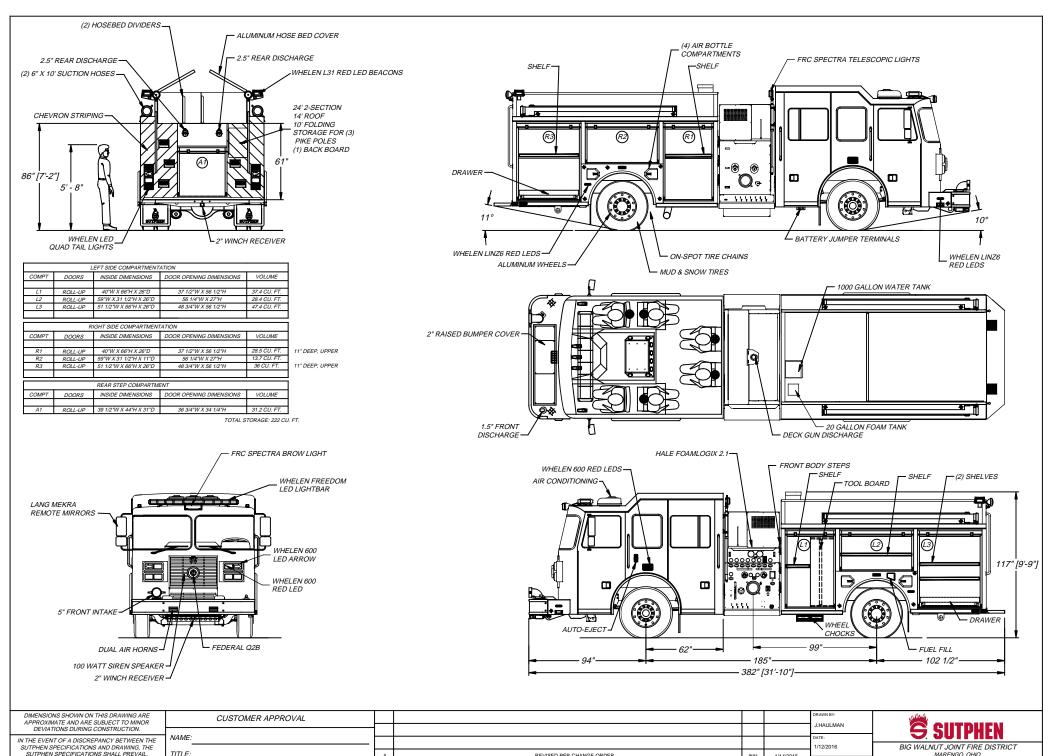

| SUTPHEN SPECIFICATIONS SHALL PREVAIL.     | IIILE: | Α    | REVISED PER CHANGE ORDER                                                                                                          | JNH | 1/14/2015 |                               | -         | MARENGO, OHIO                    |
|-------------------------------------------|--------|------|-----------------------------------------------------------------------------------------------------------------------------------|-----|-----------|-------------------------------|-----------|----------------------------------|
| DRAWING IS FOR REFERENCE ONLY. SOME ITEMS | 0475   | REV. | DESCRIPTION                                                                                                                       | BY  | DATE      | MFG. FACILITY:<br>SPRINGFIELD |           | PROGRAM 1 CUSTOM PUMPER, G2 BODY |
| PROPOSED MAY NOT BE SHOWN OR NOTED.       | DATE:  |      | THIS PRINT IS PROVIDED ON A RESTRICTED BASIS AND IS NOT TO BE USED IN ANY WAY DETRIMENTAL TO THE INTEREST OF SUTPHEN CORPORATION. |     |           |                               | DWG. NO.: | HS-5784                          |