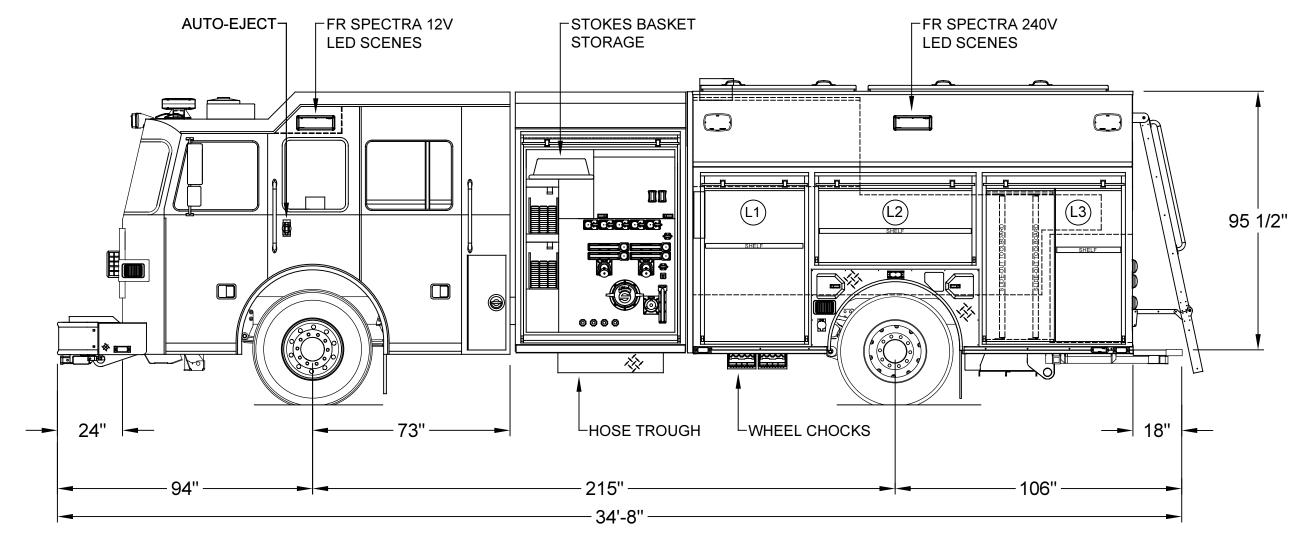

| LEFT SIDE COMPARTMENTATION |                          |                 |                                |              |
|----------------------------|--------------------------|-----------------|--------------------------------|--------------|
| COMPT                      | DOORS OPENING DIMENSIONS |                 | INSIDE DIMENSIONS              | VOLUME       |
| L1                         | ROLL-UP                  | 37"w X 56 7/8"h | 43"w X 66"h X 27 1/4"d         | 42.2 CU. FT. |
| L2                         | ROLL-UP                  | 57"w X 27 5/8"h | 61 1/2"w X 36 1/2"h X 27 1/4"d | 32.1 CU. FT. |
| L3                         | ROLL-UP                  | 50"w X 56 7/8"h | 53 1/2"w X 66"h X 27 1/4"d     | 52.5 CU. FT. |
| H1                         | LIFT-UP                  |                 | 162"L X 26"H X 21"W            | 51.1 CU. FT. |