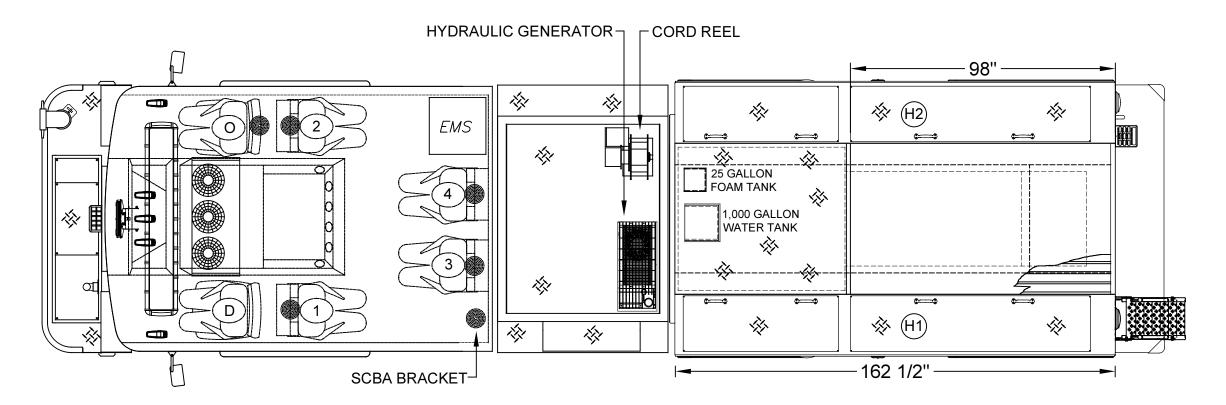

| LEFT SIDE COMPARTMENTATION |                          |                 |                                |              |
|----------------------------|--------------------------|-----------------|--------------------------------|--------------|
| COMPT                      | DOORS OPENING DIMENSIONS |                 | INSIDE DIMENSIONS              | VOLUME       |
| L1                         | ROLL-UP                  | 37"w X 56 7/8"h | 43"w X 66"h X 27 1/4"d         | 42.2 CU. FT. |
| L2                         | ROLL-UP                  | 57"w X 27 5/8"h | 61 1/2"w X 36 1/2"h X 27 1/4"d | 32.1 CU. FT. |
| L3                         | ROLL-UP                  | 50"w X 56 7/8"h | 53 1/2"w X 66"h X 27 1/4"d     | 52.5 CU. FT. |
| H1                         | LIFT-UP                  |                 | 162"L X 26"H X 21"W            | 51.1 CU. FT. |

| RIGHT SIDE COMPARTMENTATION |                          |                 |                                         |              |
|-----------------------------|--------------------------|-----------------|-----------------------------------------|--------------|
| COMPT                       | COMPT OPENING DIMENSIONS |                 | INSIDE DIMENSIONS                       |              |
| R1                          | ROLL-UP                  | 37"w X 56 7/8"h | 43"w X 66"h X 27 1/4"d (16"d upper)     | 33.7 CU. FT. |
| R2                          | ROLL-UP                  | 57"w X 27 5/8"h | 61 1/2"w X 36 1/2"h X 16"d              | 18.6 CU. FT. |
| R3                          | ROLL-UP                  | 50"w X 56 7/8"h | 53 1/2"w X 66"h X 27 1/4"d (16"d upper) | 41.6 CU. FT. |
| H2                          | LIFT-UP                  |                 | 162"L X 26"H X 21"W                     | 51.1 CU. FT. |