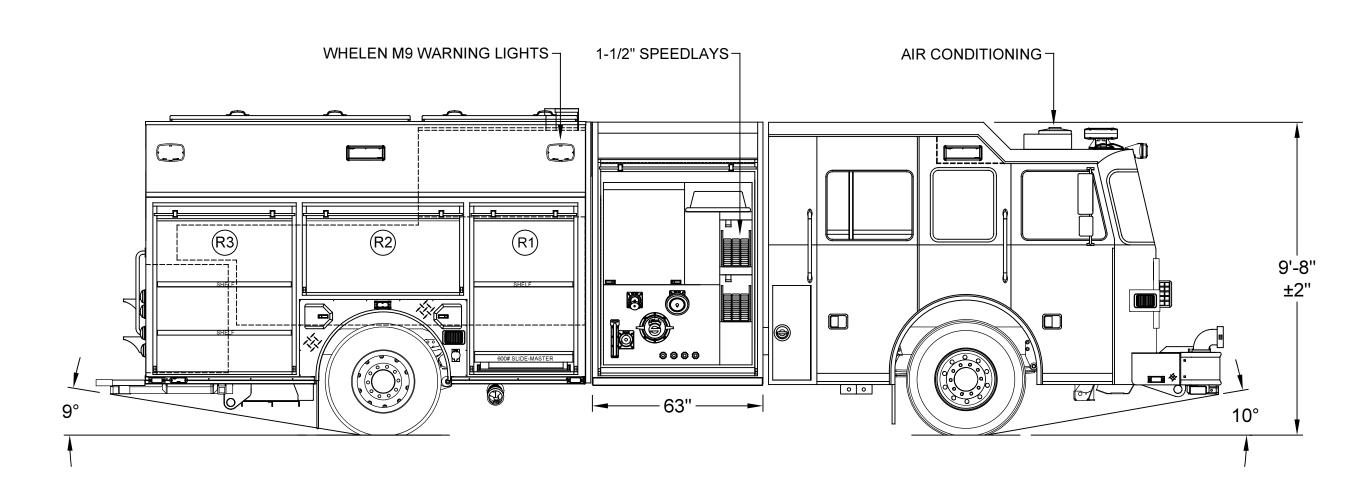

| LEFT SIDE COMPARTMENTATION |                          |                 |                                |              |
|----------------------------|--------------------------|-----------------|--------------------------------|--------------|
| COMPT                      | DOORS OPENING DIMENSIONS |                 | INSIDE DIMENSIONS              | VOLUME       |
| L1                         | ROLL-UP                  | 37"w X 56 7/8"h | 43"w X 66"h X 27 1/4"d         | 42.2 CU. FT. |
| L2                         | ROLL-UP                  | 57"w X 27 5/8"h | 61 1/2"w X 36 1/2"h X 27 1/4"d | 32.1 CU. FT. |
| L3                         | ROLL-UP                  | 50"w X 56 7/8"h | 53 1/2"w X 66"h X 27 1/4"d     | 52.5 CU. FT. |
| H1                         | LIFT-UP                  |                 | 162"L X 26"H X 21"W            | 51.1 CU. FT. |

| RIGHT SIDE COMPARTMENTATION |                          |                 |                                         |              |
|-----------------------------|--------------------------|-----------------|-----------------------------------------|--------------|
| COMPT                       | COMPT OPENING DIMENSIONS |                 | INSIDE DIMENSIONS                       |              |
| R1                          | ROLL-UP                  | 37"w X 56 7/8"h | 43"w X 66"h X 27 1/4"d (16"d upper)     | 33.7 CU. FT. |
| R2                          | ROLL-UP                  | 57"w X 27 5/8"h | 61 1/2"w X 36 1/2"h X 16"d              | 18.6 CU. FT. |
| R3                          | ROLL-UP                  | 50"w X 56 7/8"h | 53 1/2"w X 66"h X 27 1/4"d (16"d upper) | 41.6 CU. FT. |
| H2                          | LIFT-UP                  |                 | 162"L X 26"H X 21"W                     | 51.1 CU. FT. |