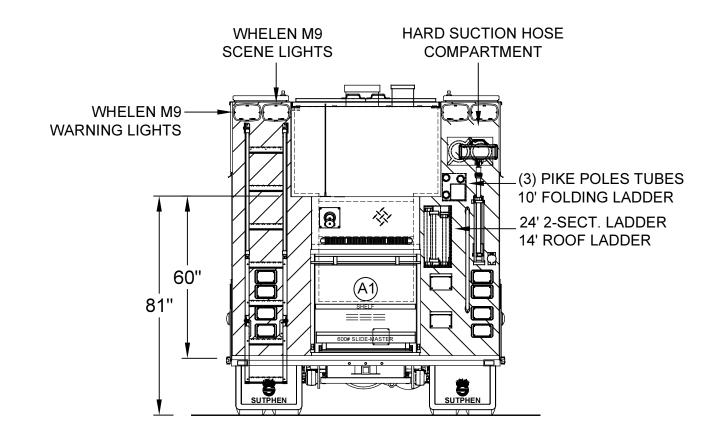

| REAR STEP COMPARTMENTS |         |                                        |                        |            |  |
|------------------------|---------|----------------------------------------|------------------------|------------|--|
| COMPT                  | DOORS   | S OPENING DIMENSIONS INSIDE DIMENSIONS |                        |            |  |
| A1                     | ROLL-UP | 37 1/2"w X 31"h                        | 40"h X 40"w X 30 1/2"d | 27 CU. FT. |  |