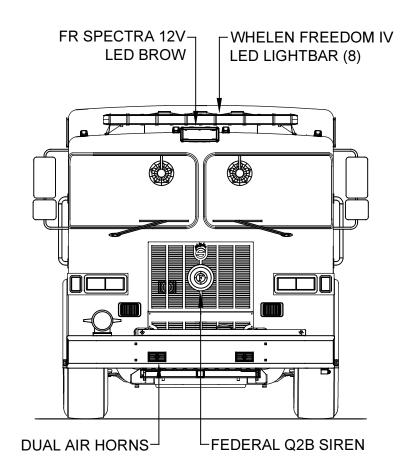

| 18.6 CU. FT. |
| R3                          | ROLL-UP                  | 50"w X 56 7/8"h | 53 1/2"w X 66"h X 27 1/4"d (16"d upper) | 41.6 CU. FT. |
| H2                          | LIFT-UP                  |                 | 162"L X 26"H X 21"W                     | 51.1 CU. FT. |

| REAR STEP COMPARTMENTS |         |                                        |                        |            |  |
|------------------------|---------|----------------------------------------|------------------------|------------|--|
| COMPT                  | DOORS   | S OPENING DIMENSIONS INSIDE DIMENSIONS |                        |            |  |
| A1                     | ROLL-UP | 37 1/2"w X 31"h                        | 40"h X 40"w X 30 1/2"d | 27 CU. FT. |  |

TOTAL STORAGE: 349.9 CU.FT.









| DIMENSIONS SHOWN ON THIS DRAWING ARE APPROXIMATE AND ARE SUBJECT TO MINOR         | CUSTOMER APPROVAL |      |                                                                                                                                   |    |          | DRAWN BY:              | (collected)                    |
|-----------------------------------------------------------------------------------|-------------------|------|-----------------------------------------------------------------------------------------------------------------------------------|----|----------|------------------------|--------------------------------|
| DEVIATIONS DURING CONSTRUCTION.                                                   |                   |      |