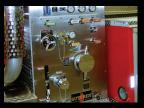

## **PUMP FEATURES**

- Hale Side Kick in 500, 750 and now 1000 gpm
- Custom pump module up to 2000 gpm
- No pump option also available
- Stainless steel pump panels
- Easy to use lift up drains