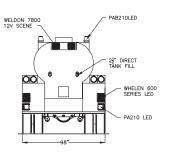

## **PUMP FEATURES**

- Hale Side Kick in 500, 750 and now 1000 gpm
- Custom pump module up to 2000 gpm
- No pump option also available
- Stainless steel pump panels
- Easy to use lift up drains

### **TANK FEATURES**

- 1500-4000 Gallon capacity
- Elliptical or Wetside configuration (Hosebed available with Wetside configuration)
- Elliptical available in painted, natural, or mirrored stainless wrap finish
- · Lifetime warranty
- Easily repairable
- Stainless steel tank cross support system
- Swivel dump or rear and side dumps available Manual, pneumatic, or electric operated