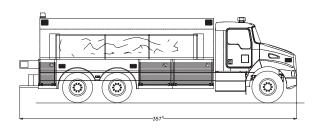

### **TANK FEATURES**

- 1500-4000 Gallon capacity
- Elliptical or Wetside configuration (Hosebed available with Wetside configuration)
- Elliptical available in painted, natural, or mirrored stainless wrap finish
- · Lifetime warranty
- Easily repairable
- Stainless steel tank cross support system
- Swivel dump or rear and side dumps available Manual, pneumatic, or electric operated