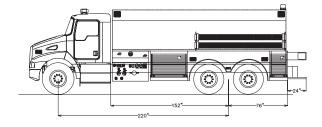

# Tanker – Elliptical

| COMP'T DIMENSIONS |                    |  |  |  |
|-------------------|--------------------|--|--|--|
| L1                | 47"W x 36"H x 26"D |  |  |  |
| L2                | 30"W x 36"H x 26"D |  |  |  |
| R3                | 47"W x 36"H x 26"D |  |  |  |
| R4                | 30"W x 36"H x 26"D |  |  |  |

# Tanker – Wetside

| COMP'T DIMENSIONS |         |                    |  |  |
|-------------------|---------|--------------------|--|--|
| COMPT             | DOORS   | INSIDE DIMENSIONS  |  |  |
| L1                | ROLL-UP | 47"W x 36"H x 26"D |  |  |
| L2                | ROLL-UP | 23"W x 36"H x 26"D |  |  |

| COMP'T DIMENSIONS |         |                    |  |  |
|-------------------|---------|--------------------|--|--|
| COMPT             | DOORS   | INSIDE DIMENSIONS  |  |  |
| R1                | ROLL-UP | 53"W x 36"H x 26"D |  |  |
| R2                | ROLL-UP | 44"W x 36"H x 26"D |  |  |
| R3                | ROLL-UP | 23"W x 36"H x 26"D |  |  |