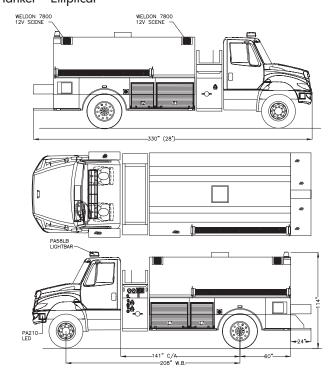

# Tanker – Elliptical

| COMP'T DIMENSIONS |                    |  |  |  |
|-------------------|--------------------|--|--|--|
| L1                | 47"W x 36"H x 26"D |  |  |  |
| L2                | 30"W x 36"H x 26"D |  |  |  |
| R3                | 47"W x 36"H x 26"D |  |  |  |
| R4                | 30"W x 36"H x 26"D |  |  |  |

# Tanker – Wetside

| COMP'T DIMENSIONS |         |                    |  |  |
|-------------------|---------|--------------------|--|--|
| COMPT             | DOORS   | INSIDE DIMENSIONS  |  |  |
| L1                | ROLL-UP | 47"W x 36"H x 26"D |  |  |
| L2                | ROLL-UP | 23"W x 36"H x 26"D |  |  |

| COMP'T DIMENSIONS |         |                    |  |  |
|-------------------|---------|--------------------|--|--|
| COMPT             | DOORS   | INSIDE DIMENSIONS  |  |  |
| R1                | ROLL-UP | 53"W x 36"H x 26"D |  |  |
| R2                | ROLL-UP | 44"W x 36"H x 26"D |  |  |
| R3                | ROLL-UP | 23"W x 36"H x 26"D |  |  |