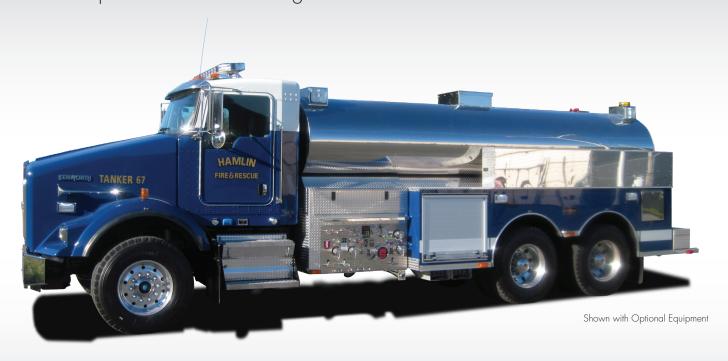

# Tanker - Elliptical or Wetside Configuration

In your choice of elliptical, or wetside configuration and numerous chassis options you can configure your Sutphen tanker to your exact needs. These features, along with the quality and dependability you've come to know and trust, make Sutphen the unmatched choice in tankers.

#### CHASSIS

- Choose from Kenworth, Freightliner, International, Peterbilt or Mack Chassis
- Single Axle (Up to 2000 gallon tank) or Tandem Axle (Up to 4000 gallon tank)
- Engine options from 315 HP to 515 HP

#### **BODY FEATURES**

- #304 Stainless steel, Huck-Bolted body standard, 3/16" Aluminum Body optional
- Roll up doors standard
- Large full depth compartments
- Brushed stainless steel compartment interiors reflect light and are maintenance free
- Sweep out compartment floors

### **TANK FEATURES**

- 1500-4000 Gallon capacity
- Elliptical or Wetside configuration (Hosebed available with Wetside configuration)
- Elliptical available in painted, natural, or mirrored stainless wrap finish
- · Lifetime warranty
- Easily repairable
- Stainless steel tank cross support system
- Swivel dump or rear and side dumps available Manual, pneumatic, or electric operated