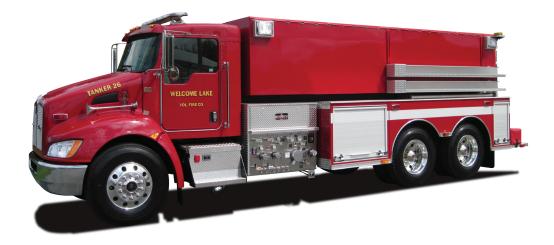

# Tanker - Elliptical or Wetside Configuration

In your choice of elliptical, or wetside configuration and numerous chassis options you can configure your Sutphen tanker to your exact needs. These features, along with the quality and dependability you've come to know and trust, make Sutphen the unmatched choice in tankers.

#### **BODY FEATURES**

- #304 Stainless steel, Huck-Bolted body standard, 3/16" Aluminum Body optional
- Roll up doors standard
- Large full depth compartments
- Brushed stainless steel compartment interiors reflect light and are maintenance free
- Sweep out compartment floors

### **TANK FEATURES**

- 1500-4000 Gallon capacity
- Elliptical or Wetside configuration (Hosebed available with Wetside configuration)
- Elliptical available in painted, natural, or mirrored stainless wrap finish
- · Lifetime warranty
- Easily repairable
- Stainless steel tank cross support system
- Swivel dump or rear and side dumps available Manual, pneumatic, or electric operated